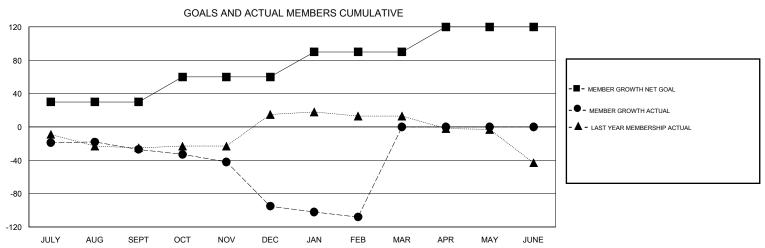

## GMT: LOCATION SOUTH CAROLINA GMT CA

| Clubs         |               |             |               | Members               |                           |                         |                                              |  |
|---------------|---------------|-------------|---------------|-----------------------|---------------------------|-------------------------|----------------------------------------------|--|
|               | RESULTS FOR   | R 2019-2020 |               | RESULTS FOR 2019-2020 |                           |                         |                                              |  |
| QUARTER       | NEW CLUB GOAL | NEW CLUBS   | DROPPED CLUBS | QUARTER               | MEMBER GROWTH NET<br>GOAL | MEMBER GROWTH<br>ACTUAL | DROPPED MEMBERS ACTUAL (including transfers) |  |
| JULY/AUG/SEPT | 1             | 0           | 0             | JULY/AUG/SEPT         | 30                        | 49                      | 73                                           |  |
| OCT/NOV/DEC   | 1             | 0           | 1             | OCT/NOV/DEC           | 30                        | 26                      | 91                                           |  |
| JAN/FEB/MAR   | 1             | 0           | 0             | JAN/FEB/MAR           | 30                        | 36                      | 46                                           |  |
| APR/MAY/JUNE  | 1             | 0           | 0             | APR/MAY/JUNE          | 30                        | 0                       | 0                                            |  |